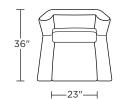

#### LKE-CHR-ST

Scale: 1/4 inch = 1 foot All dimensions are approximate and subject to change. Specify components from the sitting position. V.01.31.20