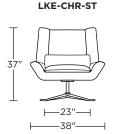

#### LKE-CHR-ST

Scale: 1/4 inch = 1 foot All dimensions are approximate and subject to change. Specify components from the sitting position. V.01.31.20