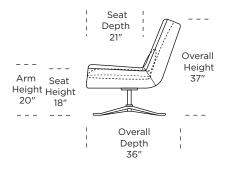

#### LKE-CHR-ST

Scale: 1/4 inch = 1 foot All dimensions are approximate and subject to change. Specify components from the sitting position. V.01.31.20