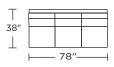

# AMERICAN LEATHER® AMERICAN LEATHER CLASSICS COLLECTION **SOFAS & SECTIONALS**

## Standard Features:

Advanced unidirectional suspension system

Premium high-density, high-resiliency foam seats

Quick-ship delivery

Limited lifetime warranty on frame and suspension

Aluminum legs

Loose back & seat cushions

Single-needle top stitch

# **Options:**

Wood legs available in Dune, Ebony, Mink, or Oiled Ash finish

Please use actual leather, fabric, Crypton®, Sunbrella® and Ultrasuede® swatches when specifying furniture as the colors shown may vary due to the printing process.



\*Note: arm height for this frame is measured at the highest point of the curved arm.

#### ALE-SO3-ST



#### ALE-SO3-ST



#### ALE-SO3-RA



#### ALE-SO3-LA



#### ALE-SO3-AA



#### ALE-LVS-ST



#### ALE-LVS-ST



#### ALE-LVS-RA



#### **ALE-LVS-LA**



### ALE-LVS-AA



#### ALE-CHR-ST



# ALE-CHR-ST



#### ALE-CNR-SQ



## **ALE-OTO-ST**





ALE-OTO-ST

**ALESSANDRO** 

ALE-SCH-RA





ALE-SQS-LA



### ALE-SQS-RA