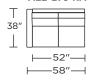

ERICAN LEATHER CLASSICS COLLECTION **SOFAS & SECTIONALS**

## Standard Features:

Advanced unidirectional suspension system

Premium high-density, high-resiliency foam seats

Quick-ship delivery

Limited lifetime warranty on frame and suspension

Aluminum legs

Loose back & seat cushions

Single-needle top stitch

# **Options:**

Wood legs available in Dune, Ebony, Mink, or Oiled Ash finish

Please use actual leather, fabric, Crypton®, Sunbrella® and Ultrasuede® swatches when specifying furniture as the colors shown may vary due to the printing process.



\*Note: arm height for this frame is measured at the highest point of the curved arm.

#### ALE-SO3-ST



#### ALE-SO3-ST



#### ALE-SO3-RA



#### ALE-SO3-LA



#### ALE-SO3-AA



#### ALE-LVS-ST



#### ALE-LVS-ST



#### ALE-LVS-RA



#### **ALE-LVS-LA**



### ALE-LVS-AA



#### ALE-CHR-ST



# ALE-CHR-ST



#### ALE-CNR-SQ



## **ALE-OTO-ST**





ALE-OTO-ST

**ALESSANDRO** 

ALE-SCH-RA





ALE-SQS-LA



### ALE-SQS-RA