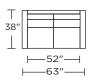

MERICAN LEATHER® AMERICAN LEATHER CLASSICS COLLECTION **SOFAS & SECTIONALS**

## Standard Features:

Advanced unidirectional suspension system

Premium high-density, high-resiliency foam seats

Quick-ship delivery

Limited lifetime warranty on frame and suspension

Aluminum legs

Loose back & seat cushions

Single-needle top stitch

# **Options:**

Wood legs available in Dune, Ebony, Mink, or Oiled Ash finish

Please use actual leather, fabric, Crypton®, Sunbrella® and Ultrasuede® swatches when specifying furniture as the colors shown may vary due to the printing process.



\*Note: arm height for this frame is measured at the highest point of the curved arm.

#### ALE-SO3-ST



#### ALE-SO3-ST



#### ALE-SO3-RA



#### ALE-SO3-LA



#### ALE-SO3-AA



#### ALE-LVS-ST



#### ALE-LVS-ST



#### ALE-LVS-RA



#### **ALE-LVS-LA**



### ALE-LVS-AA



#### ALE-CHR-ST



# ALE-CHR-ST



#### ALE-CNR-SQ



## **ALE-OTO-ST**





ALE-OTO-ST

**ALESSANDRO** 

ALE-SCH-RA





ALE-SQS-LA



### ALE-SQS-RA