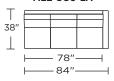

# AMERICAN LEATHER® AMERICAN LEATHER CLASSICS COLLECTION **SOFAS & SECTIONALS**

## Standard Features:

Advanced unidirectional suspension system

Premium high-density, high-resiliency foam seats

Quick-ship delivery

Limited lifetime warranty on frame and suspension

Aluminum legs

Loose back & seat cushions

Single-needle top stitch

# **Options:**

Wood legs available in Dune, Ebony, Mink, or Oiled Ash finish

Please use actual leather, fabric, Crypton®, Sunbrella® and Ultrasuede® swatches when specifying furniture as the colors shown may vary due to the printing process.



\*Note: arm height for this frame is measured at the highest point of the curved arm.

#### ALE-SO3-ST



#### ALE-SO3-ST



#### ALE-SO3-RA



#### ALE-SO3-LA



#### ALE-SO3-AA



#### ALE-LVS-ST



#### ALE-LVS-ST



#### ALE-LVS-RA



#### **ALE-LVS-LA**



### ALE-LVS-AA



#### ALE-CHR-ST



# ALE-CHR-ST



#### ALE-CNR-SQ



## **ALE-OTO-ST**





ALE-OTO-ST

**ALESSANDRO** 

ALE-SCH-RA





ALE-SQS-LA



### ALE-SQS-RA