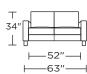

# AMERICAN LEATHER® AMERICAN LEATHER CLASSICS COLLECTION **SOFAS & SECTIONALS**

## Standard Features:

Advanced unidirectional suspension system

Premium high-density, high-resiliency foam seats

Quick-ship delivery

Limited lifetime warranty on frame and suspension

Aluminum legs

Loose back & seat cushions

Single-needle top stitch

# **Options:**

Wood legs available in Dune, Ebony, Mink, or Oiled Ash finish

Please use actual leather, fabric, Crypton®, Sunbrella® and Ultrasuede® swatches when specifying furniture as the colors shown may vary due to the printing process.



\*Note: arm height for this frame is measured at the highest point of the curved arm.

#### ALE-SO3-ST



#### ALE-SO3-ST



#### ALE-SO3-RA



#### ALE-SO3-LA



#### ALE-SO3-AA



#### ALE-LVS-ST



#### ALE-LVS-ST



#### ALE-LVS-RA



#### **ALE-LVS-LA**



### ALE-LVS-AA



#### ALE-CHR-ST



# ALE-CHR-ST



#### ALE-CNR-SQ



## **ALE-OTO-ST**





ALE-OTO-ST

**ALESSANDRO** 

ALE-SCH-RA





ALE-SQS-LA



### ALE-SQS-RA