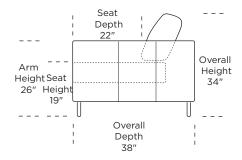

\*Note: arm height for this frame is measured at the highest point of the curved arm.

#### ALE-SO3-ST