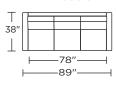

# AMERICAN LEATHER® AMERICAN LEATHER CLASSICS COLLECTION **SOFAS & SECTIONALS**

## Standard Features:

Advanced unidirectional suspension system

Premium high-density, high-resiliency foam seats

Quick-ship delivery

Limited lifetime warranty on frame and suspension

Aluminum legs

Loose back & seat cushions

Single-needle top stitch

# **Options:**

Wood legs available in Dune, Ebony, Mink, or Oiled Ash finish

Please use actual leather, fabric, Crypton®, Sunbrella® and Ultrasuede® swatches when specifying furniture as the colors shown may vary due to the printing process.



\*Note: arm height for this frame is measured at the highest point of the curved arm.

#### ALE-SO3-ST



#### ALE-SO3-ST



#### ALE-SO3-RA



#### ALE-SO3-LA



#### ALE-SO3-AA



#### ALE-LVS-ST



#### ALE-LVS-ST



#### ALE-LVS-RA



#### **ALE-LVS-LA**



### ALE-LVS-AA



#### ALE-CHR-ST



# ALE-CHR-ST



#### ALE-CNR-SQ



## **ALE-OTO-ST**





ALE-OTO-ST

**ALESSANDRO** 

ALE-SCH-RA





ALE-SQS-LA



### ALE-SQS-RA