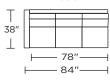

# AMERICAN LEATHER® AMERICAN LEATHER CLASSICS COLLECTION **SOFAS & SECTIONALS**

## Standard Features:

Advanced unidirectional suspension system

Premium high-density, high-resiliency foam seats

Quick-ship delivery

Limited lifetime warranty on frame and suspension

Aluminum legs

Loose back & seat cushions

Single-needle top stitch

# **Options:**

Wood legs available in Dune, Ebony, Mink, or Oiled Ash finish

Please use actual leather, fabric, Crypton®, Sunbrella® and Ultrasuede® swatches when specifying furniture as the colors shown may vary due to the printing process.



\*Note: arm height for this frame is measured at the highest point of the curved arm.

#### ALE-SO3-ST



#### ALE-SO3-ST



#### ALE-SO3-RA



#### ALE-SO3-LA



#### ALE-SO3-AA



#### ALE-LVS-ST



#### ALE-LVS-ST



#### ALE-LVS-RA



#### **ALE-LVS-LA**



### ALE-LVS-AA



#### ALE-CHR-ST



# ALE-CHR-ST



#### ALE-CNR-SQ



## **ALE-OTO-ST**





ALE-OTO-ST

**ALESSANDRO** 

ALE-SCH-RA





ALE-SQS-LA



### ALE-SQS-RA