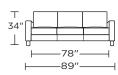

# AMERICAN LEATHER® AMERICAN LEATHER CLASSICS COLLECTION **SOFAS & SECTIONALS**

## Standard Features:

Advanced unidirectional suspension system

Premium high-density, high-resiliency foam seats

Quick-ship delivery

Limited lifetime warranty on frame and suspension

Aluminum legs

Loose back & seat cushions

Single-needle top stitch

# **Options:**

Wood legs available in Dune, Ebony, Mink, or Oiled Ash finish

Please use actual leather, fabric, Crypton®, Sunbrella® and Ultrasuede® swatches when specifying furniture as the colors shown may vary due to the printing process.



\*Note: arm height for this frame is measured at the highest point of the curved arm.

#### ALE-SO3-ST



#### ALE-SO3-ST



#### ALE-SO3-RA



#### ALE-SO3-LA



#### ALE-SO3-AA



#### ALE-LVS-ST



#### ALE-LVS-ST



#### ALE-LVS-RA



#### **ALE-LVS-LA**



### ALE-LVS-AA



#### ALE-CHR-ST



# ALE-CHR-ST



#### ALE-CNR-SQ



## **ALE-OTO-ST**





ALE-OTO-ST

**ALESSANDRO** 

ALE-SCH-RA





ALE-SQS-LA



### ALE-SQS-RA