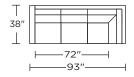

Limited lifetime warranty on frame and suspension

Aluminum legs

Loose back & seat cushions

Single-needle top stitch

# **Options:**

Wood legs available in Dune, Ebony, Mink, or Oiled Ash finish

Please use actual leather, fabric, Crypton®, Sunbrella® and Ultrasuede® swatches when specifying furniture as the colors shown may vary due to the printing process.



\*Note: arm height for this frame is measured at the highest point of the curved arm.

#### ALE-SO3-ST



#### ALE-SO3-ST



#### ALE-SO3-RA



#### ALE-SO3-LA



#### ALE-SO3-AA



#### ALE-LVS-ST



#### ALE-LVS-ST



#### ALE-LVS-RA



#### **ALE-LVS-LA**



### ALE-LVS-AA



#### ALE-CHR-ST



# ALE-CHR-ST



#### ALE-CNR-SQ



## **ALE-OTO-ST**





ALE-OTO-ST

**ALESSANDRO** 

ALE-SCH-RA





ALE-SQS-LA



### ALE-SQS-RA